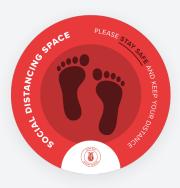

#### **FOOTPRINT**

200mm diameter – square
CMYK on white removeable vinyl

**REF: DFS2** 