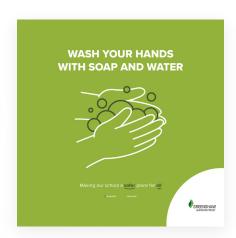

# WASH YOUR HANDS WITH SOAP AND WATER

A4 Portrait, CMYK one side on 300gsm silk

**REF: IPA41** 

#### WASH YOUR HANDS WITH SOAP AND WATER

A3 Portrait, CMYK one side on 300gsm silk

**REF: IPA31** 