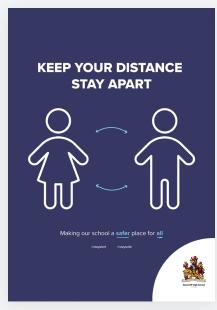

# **INTERNAL POSTERS**

Keep your students up to date with clear, easy to read posters for your internal walls. Choose from two key messages, printed in either A4 or A3.

#### KEEP YOUR DISTANCE -STAY APART

A4 Portrait, CMYK one side on 300gsm silk

REF: IPA42

#### KEEP YOUR DISTANCE -STAY APART

A3 Portrait, CMYK one side on 300gsm silk

**REF: IPA32** 

Each poster is available in 11 different colours and can be personalised with your school logo if required.

Want to know more?
Call 0333 344 9984
and speak to our
friendly team today