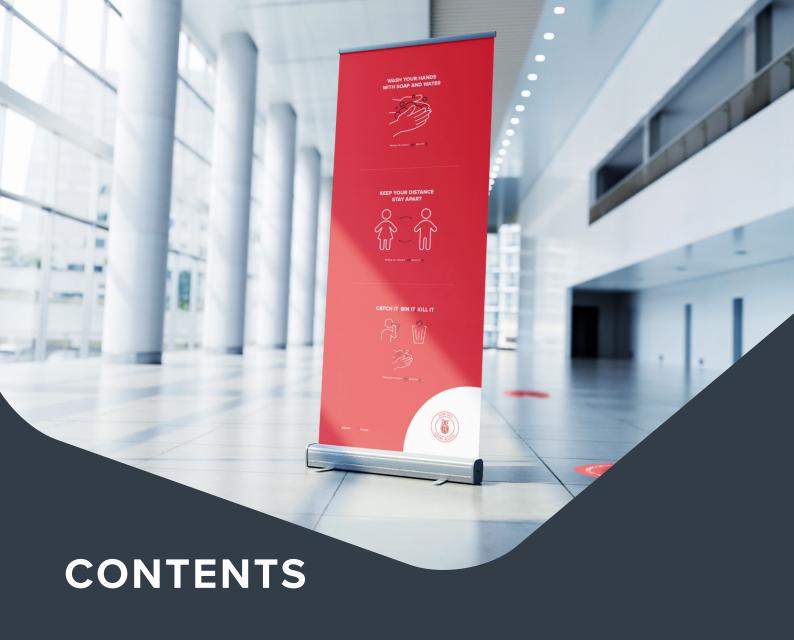

# **ROLLER BANNERS**

Ensure visitors are aware of your policies, the moment they step through the door. Choose from two key messages, printed onto a high-quality pop-up roller banner and supplied with a carry case. Perfect for your reception area or entrances.

#### KEEP YOUR DISTANCE -STAY APART

2150mm x 800mm, CMYK print, 190mic polyester material, Mosquito 800 hardware Carry case supplied

REF: RB1

#### **MULTI-MESSAGE**

2150mm x 800mm, CMYK print, 190mic polyester material, Mosquito 800 hardware Carry case supplied

REF: RB2

Ready to place your order? Drop us a message at hello@ e4education.co.uk

Each roller banner is available in 11 different colours and can be personalised with your school logo if required.