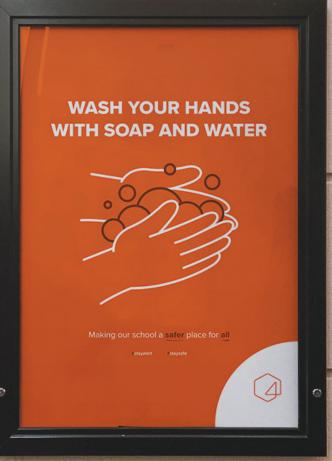

# **INTERNAL POSTERS**

Keep your students up to date with clear, easy to read posters for your internal walls. Choose from two key messages, printed in either A4 or A3.

# WASH YOUR HANDS WITH SOAP AND WATER

A4 Portrait, CMYK one side on 300gsm silk

**REF: IPA41** 

#### WASH YOUR HANDS WITH SOAP AND WATER

A3 Portrait, CMYK one side on 300gsm silk

**REF: IPA31** 