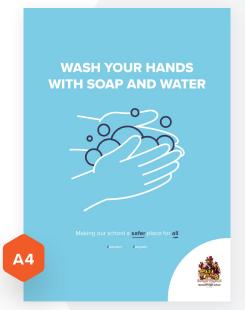

# **INTERNAL POSTERS**

Keep your students up to date with clear, easy to read posters for your internal walls. Choose from two key messages, printed in either A4 or A3.

# WASH YOUR HANDS WITH SOAP AND WATER

A4 Portrait, CMYK one side on 300gsm silk

**REF: IPA41** 

#### WASH YOUR HANDS WITH SOAP AND WATER

A3 Portrait, CMYK one side on 300gsm silk

**REF: IPA31** 